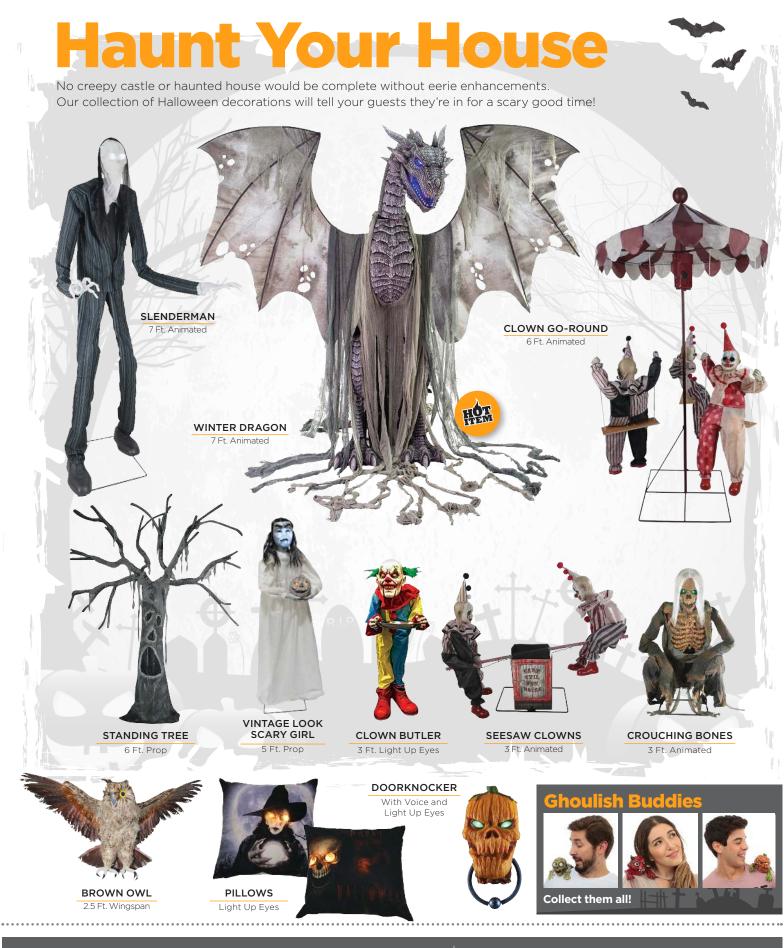

# Cinematic spooks! Frightful lights!

HOR

display to life.

**Morris ProFX** 

**Projector Kit** 

The Morris ProFX Projector Kit projects

DVDs and videos to

give your home an eye-

catching live action feel!

Make your house an incandescent castle with these projection and lighting kits.

Indoor/Outdoor Fire Projector Impress your neighbours with our LED spot light. Casts dancing flames indoors or outdoors to bring your Halloween